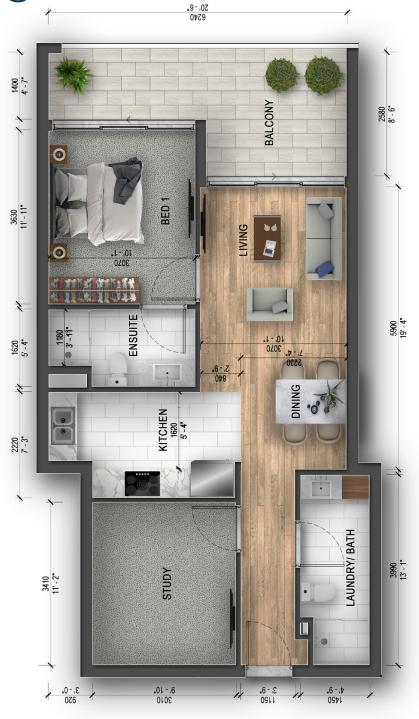

### **APARTMENT DETAILS**

| Internal Size | 70.9m <sup>2</sup> |
|---------------|--------------------|
| Balcony Size  | 11m <sup>2</sup>   |
| Bedrooms      | 2                  |
| Bathrooms     | 2                  |
| Carpark       | 1                  |

Open plan one-bedroom apartment

With spacious study or second-bedroom

Private balcony facing Adelaide Hills

Reverse-cycle ducted air conditioning

Unlimited community centre access

Equipped gym, heated indoor pool and spa