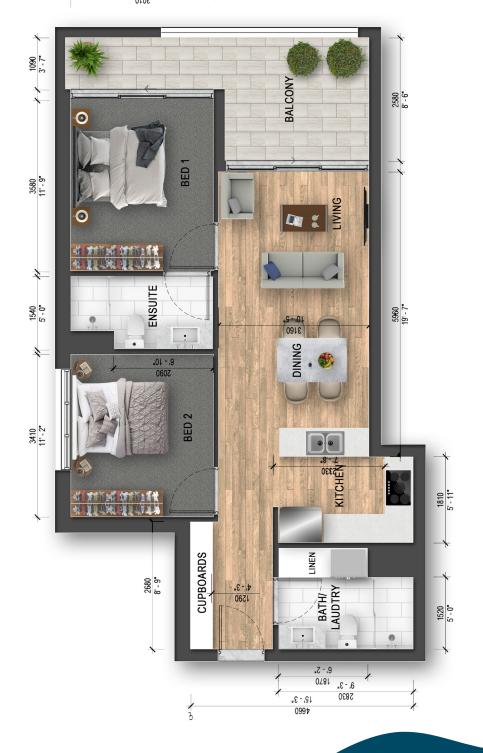

## **APARTMENT DETAILS**

| Internal Size | 71.4m <sup>2</sup> |
|---------------|--------------------|
| Balcony Size  | 10m <sup>2</sup>   |
| Bedrooms      | 2                  |
| Bathrooms     | 2                  |
| Carpark       | 1                  |

Open plan two-bedroom apartment

Private balcony facing Adelaide Hills

Reverse-cycle ducted air conditioning

Unlimited community centre access

Equipped gym, heated indoor pool and spa

Personal emergency monitoring